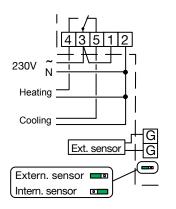

# Wiring

8.11.02-01ML

1. 230 VAC Supply voltage.

Connect to terminal 3.

If the relay is to be used potential free, wire the supply voltage directly to terminal 1.

- Supply common.
- 3. Relay contact common.
- Relay contact heating.
- 5. Relay contact cooling.
- G-G External sensor.