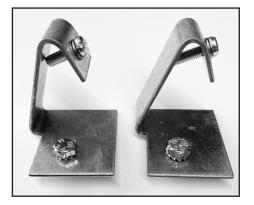

## Assembly Instruction

The wire fix, WF-2, is easy to mount. The work can be done quickly and easily without any need of making holes for screws, bolts or similar. Use work gloves for all mounting and beware of any sharp corners and edges.

## Care should be taken during work, to prevent scratching the heater, the aluminium panel or the reflector.

- **1.** Lay the heater on flat surface, on a workbench or protected on the floor.
- 2. Place the wire fix's protruding part, under the fixing brackets of the heater.

- **3.** After positioning and centering the wire fix, tighten the bolt with a socket wrench.
- 4. Done!