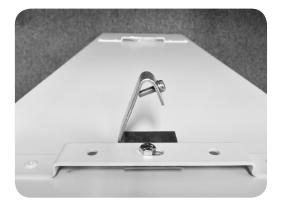

## Care should be taken during work, to prevent scratching the heater, the aluminium panel or the reflector.

- **1.** Lay the heater on flat surface, on a workbench or protected on the floor.
- 2. Place the wire fix's protruding part, under the fixing brackets of the heater.

- **3.** After positioning and centering the wire fix, tighten the bolt with a socket wrench.
- 4. Done!